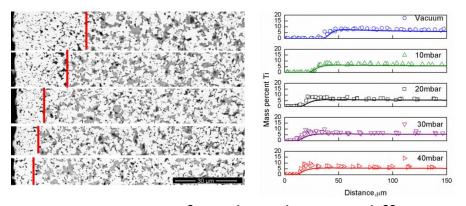

## Know how in substrate and coating

Left: Research on impact resistance of substrate

Microstructures of gradient layer at different condition

Arc evaporation

Sputtering