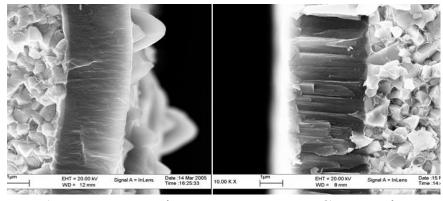

## Know how in substrate and coating

Left: Research on impact resistance of substrate

Microstructures of gradient layer at different condition

Arc evaporation

Sputtering